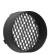

#### Accessories

Product Code 28-9004-30 Name Snoot

28-4080-30 Product Code

Name Honeycomb, to be used with snoot code 28-9004-30

28-3905-47 Product Code

Name Closing screen in clear thermoplastic

Product Code 14768