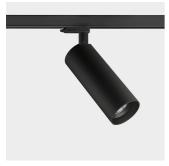

# Perfetto Compact LKM Cut-Phase 18W 2700K CRI85 20°

Design:

| Product Code | Color |
|--------------|-------|
|              |       |

751-1613CYMD-16 Black

## **Optical specifications**

Light distribution Symmetric Emission Direct

Orientation It can rotate up to 355° around the vertical axis and pivot up to 90° upwards.

Light beam 20°